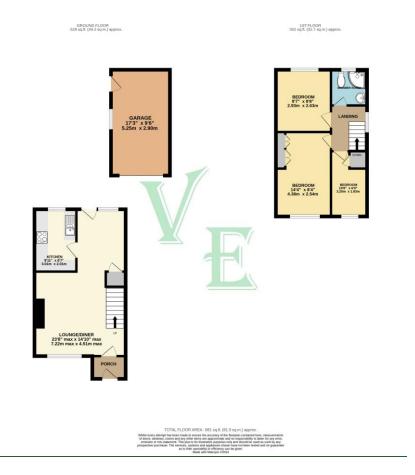

## \* THREE BEDROOMS \* QUIET CUL-DE-SAC \* \* NO ONWARD CHAIN \* GOOD SIZED REAR GARDEN \* GARAGE \* \* CLOSE TO LOCAL AMENITIES \*

**55 Mayplace Avenue** Crayford, DA1 4PQ

Guide Price £350,000 - £365,000

Village Estates are delighted to present this charming three bedroomed semi-detached family house. Located in a quiet cul-de-sac and with the benefit of "No onward chain" this lovely property should be viewed to appreciate it.